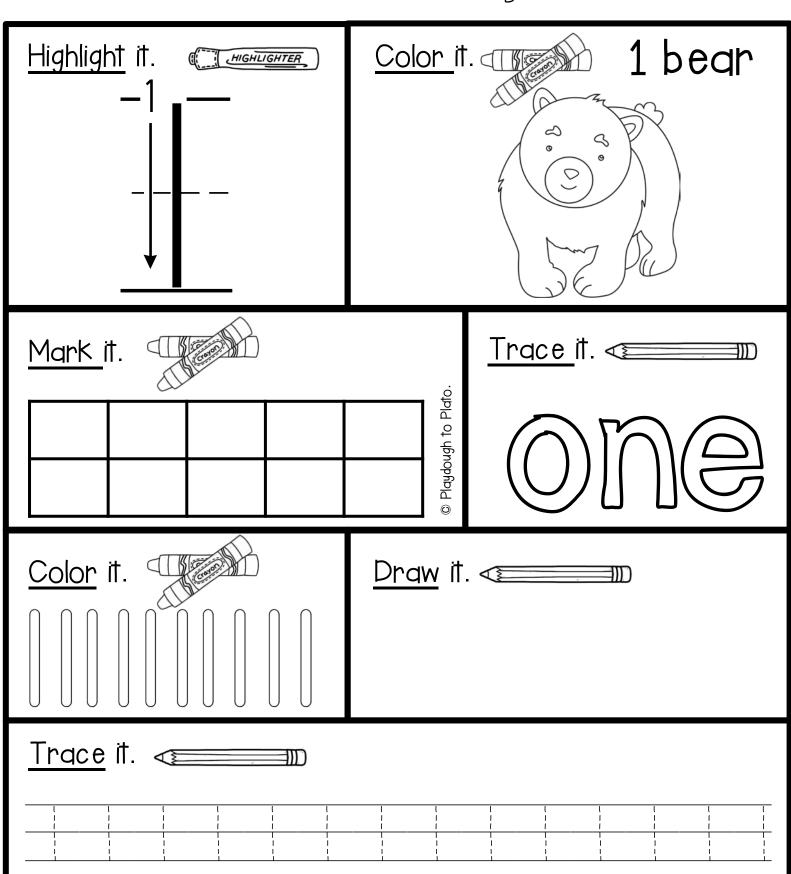

# love these? find more!

Available on...

Playdough to Plato 4 Teachers Pay Teachers.

Color it. O stars

Trace it.

Draw it.

Trace it. <====

Trace it.

Draw it.

Dlaydough to Plato.

Trace it. <====